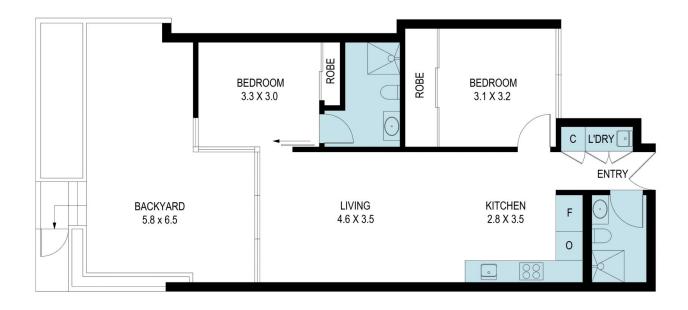

## For full version visit the website

2 🛤 2 🚔 1 🚘

- Type : Apartment
- **Price :** \$ 653,000
- View : https://www.areal.com.au/sale/vic/east/camberw ell/residential/apartment/7734892

Linda Pan 03 8686 8388