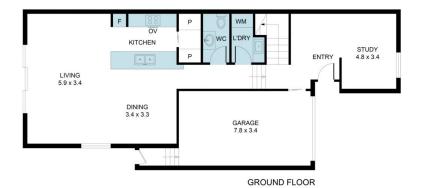

The split-level main floor features on-trend flooring, tall ceilings and crisp white walls. An open study is set just off the entry while at the rear of the layout you will find a light-filled and spacious kitchen, dining and living room. A suite of stainless steel appliances are on hand to make cooking a joy plus there's a breakfast bar for casual meals, sweeping benchtops and plenty of storage including a