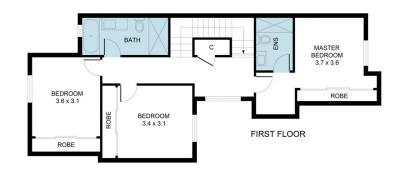

The split-level main floor features on-trend flooring, tall ceilings and crisp white walls. An open study is set just off the entry while at the rear of the layout you will find a light-filled and spacious kitchen, dining and living room. A suite of stainless steel appliances are on hand to make cooking a joy plus there's a breakfast bar for casual meals, sweeping benchtops and plenty of storage including a