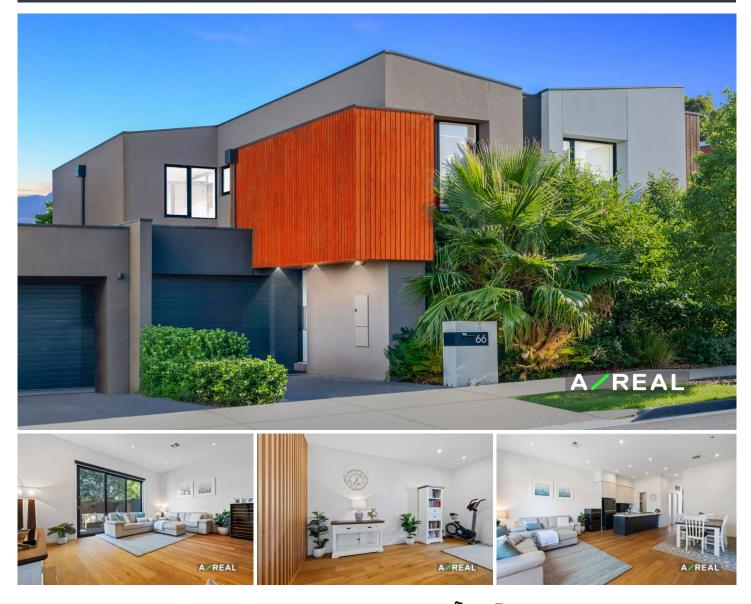

## 66 Ellsworth Crescent Camberwell VIC

From first-time buyers to young families, downsizers and astute property investors, this contemporary Camberwell home will appeal to a wide variety of house-hunters. The low-maintenance and stylish layout is sure to impress as will the prized location in a quiet street close to schools, parks, shops and amenities.

The split-level main floor features on-trend flooring, tall ceilings and crisp white walls. An open study is set just off the entry while at the rear of the layout you will find a light-filled and spacious kitchen, dining and living room. A suite of stainless steel appliances are on hand to make cooking a joy plus there's a breakfast bar for casual meals, sweeping benchtops and plenty of storage including a