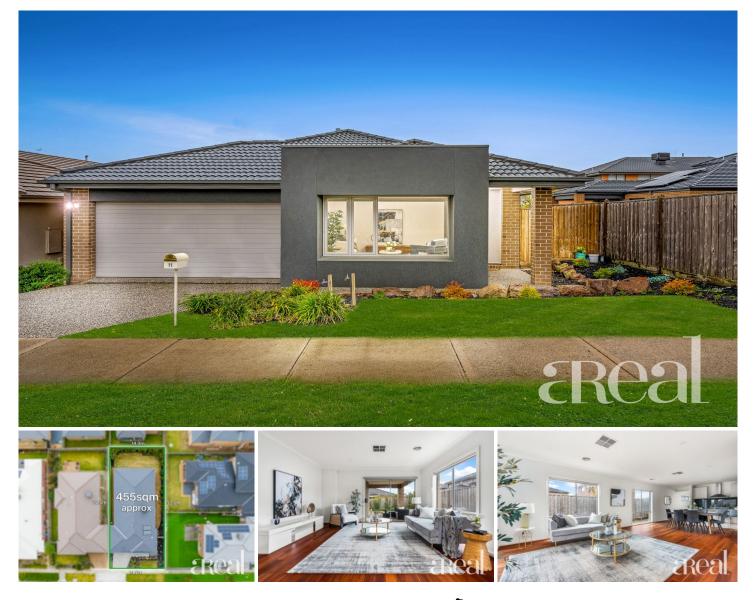

## **11 Huntley Street Cranbourne North VIC**

Nestled in the heart of Cranbourne this delightful brick family home is picture perfect with four-bedrooms, two-bathrooms and a modern open plan layout!

This residence has stunning timber floors and a fresh modern appeal with ducted air-conditioning for year-round comfort. There's a formal lounge/living room at the entry with a sunny view of the front garden. The hall then opens out to the spacious open-plan living area for the dining and family room.

You'll enjoy the kitchen with gas cooking, stone bench tops, stainless steel appliances and a large breakfast bar and a walk-in pantry to keep things tidy.

## For full version visit the website

| 4   | <b>e</b> | 1 2 | 2 💾 | <b>a</b> 2 | A |
|-----|----------|-----|-----|------------|---|
| - 1 |          |     |     |            |   |

| Туре      | : House      |
|-----------|--------------|
| Price     | : \$ 700,000 |
| Land Size | : 455 sqm    |
| View      | : https://ww |