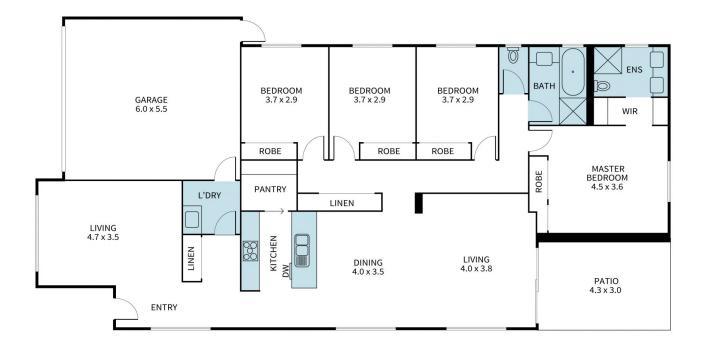

## **11 Huntley Street Cranbourne North VIC**

Nestled in the heart of Cranbourne this delightful brick family home is picture perfect with four-bedrooms, two-bathrooms and a modern open plan layout!

This residence has stunning timber floors and a fresh modern appeal with ducted air-conditioning for year-round comfort. There's a formal lounge/living room at the entry with a sunny view of the front garden. The hall then opens out to the spacious open-plan living area for the dining and family room.

You'll enjoy the kitchen with gas cooking, stone bench tops, stainless steel appliances and a large breakfast bar and a walk-in pantry to keep things tidy.