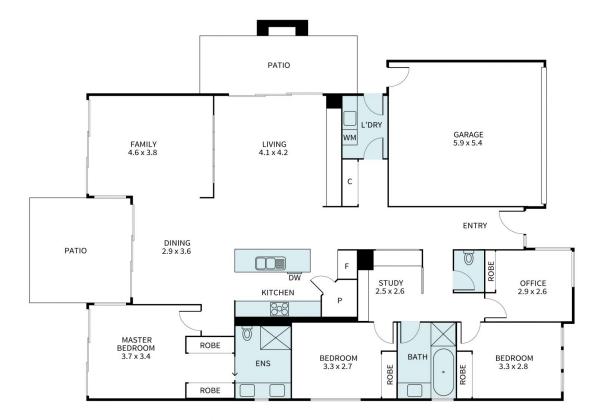

The unique and beautifully presented floorplan offers a selection of versatile living spaces that can be adapted to suit your needs and lifestyle.

Daily life will centre around the open-plan kitchen, dining and living room with on-trend flooring, contemporary finishes and a free-flowing design that embraces the family