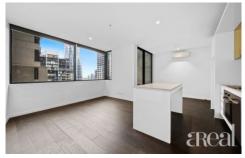

Set in the heart of the home is the open-plan kitchen with views over the light-filled and air-conditioned living and dining zone. On-trend flooring and crisp white walls

For full version visit the website