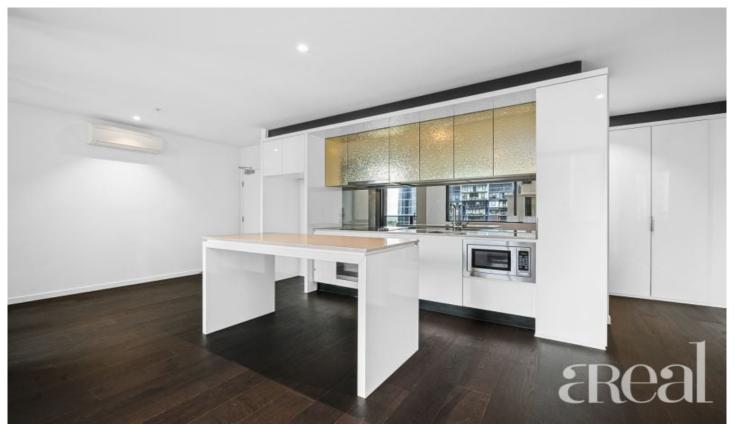

Set in the heart of the home is the open-plan kitchen with views over the light-filled and air-conditioned living and dining zone. On-trend flooring and crisp white walls

For full version visit the website