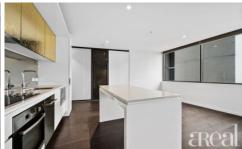

Set in the heart of the home is the open-plan kitchen with views over the light-filled and air-conditioned living and dining zone. On-trend flooring and crisp white walls

For full version visit the website