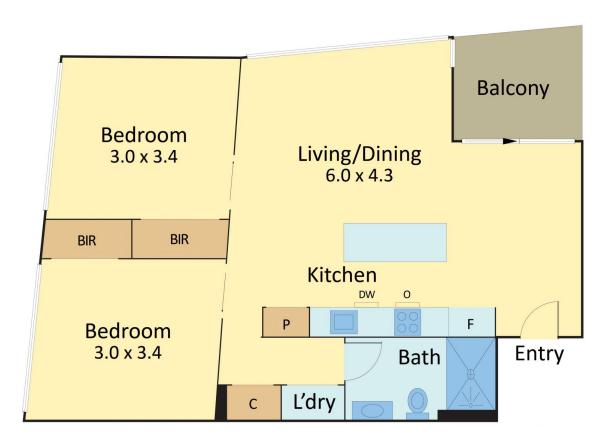

## 2202/33 Rose Lane, Melbourne

Internal 49.2 m2 (5.3 squares) Approxi. Balcony 4.2 m2 (0.45 squares) Approxi.

All measurements are in metres. This plan is not to scale and provided as marketing material. All measurements are approximate and for illustrative purposes only. We make no guarantee of the accuracy of the plan, and you should independently determine the suitability of the property for your requirements.