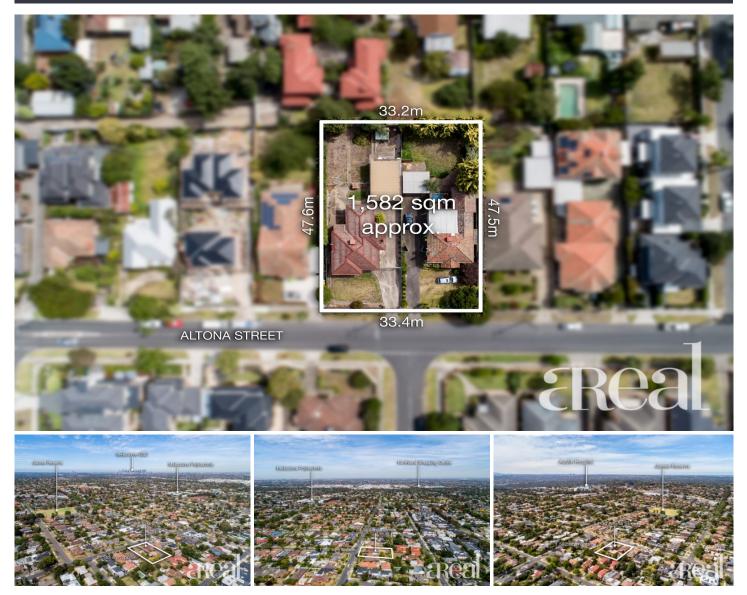

## 54-56 Altona Street Heidelberg Heights VIC

Plans/Permits Approved for 8 Townhouses

Attention all savvy investors and property developers with a keen eye for potential, this is a rare and highly sought-after opportunity that's simply too good to miss. On offer are two adjacent lots with a combined land size of 1,582sqm and a total frontage along Altona Street of 33.4m.

## For full version visit the website

| Туре      | : House    |
|-----------|------------|
| Land Size | : 1582 sam |

View : https://www.areal.com.au/sale/vic/north/heid elberg-heights/residential/house/7734876