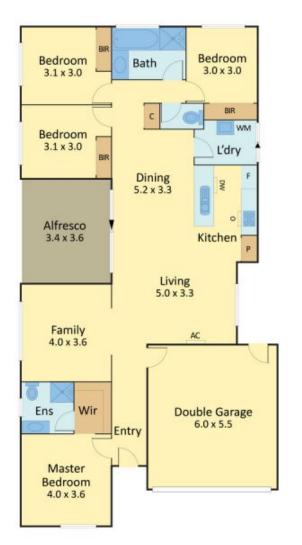

## 79 Westwood Boulavard, Keysborough

Internal 170 m2 (18.3 squares) Approxi.

All measurements are in metres. This plan is not to scale and provided as marketing material. All measurements are approximate and for illustrative purposes only. We make no guarantee of the accuracy of the plan, and you should independently determine the suitability of the property for your requirements.