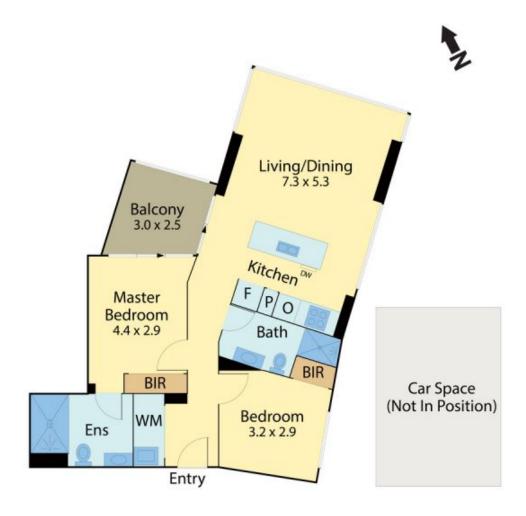

## 1206/9 Waterside Place, Docklands

Internal 88 m2 (9.5 squares) Approxi. Balcony 8 m2 (0.9 squares) Approxi.

All measurements are in metres. This plan is not to scale and provided as marketing material. All measurements are approximate and for illustrative purposes only. We make no guarantee of the accuracy of the plan, and you should independently determine the suitability of the property for your requirements.