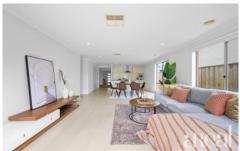

From the kitchen, you can overlook the living and dining space or move through into the separate family room with carpet flooring underfoot. The stylish chef's kitchen exudes modern elegance with a large centre island, overhead and under-bench storage and a suite of stainless steel appliances including a gas cooktop and a dishwasher.