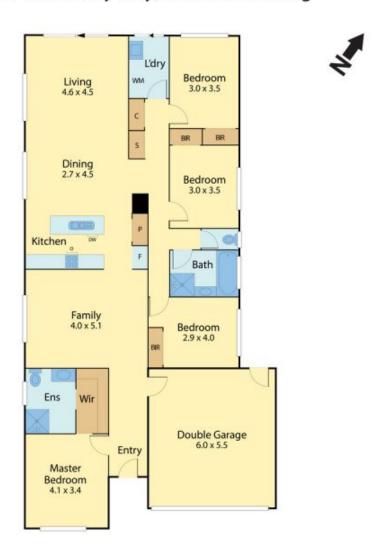

## 31 Thornbury Way Williams Landing VIC

If multiple living spaces, modern features and a central location are high on your list of property must-haves, then this is the home for you. Expertly designed for contemporary comfort, this Williams Landing home boasts four bedrooms and two bathrooms plus a functional design that is light-filled and inviting.

From the kitchen, you can overlook the living and dining space or move through into the separate family room with carpet flooring underfoot. The stylish chef's kitchen exudes modern elegance with a large centre island, overhead and under-bench storage and a suite of stainless steel appliances including a gas cooktop and a dishwasher.

All three of the guest bedrooms are set in one wing of the home along with the central main bathroom with a separate

4 🕮 2 🖺 4 🖨

**Price** : \$ 675,000 **Land Size** : 400 sqm

View: https://www.areal.com.au/sale/vic/west/willia

## 31 Thornbury Way, Williams Landing

Internal 185 m² (19.9squares) Approxi.

All measurements are in metres. This plan is not to scale and provided as marketing material. All measurements are approximate and for illustrative purposes only. We make no guarantee of the accuracy of the plan, and you should independently determine the suitability of the property for your requirements.