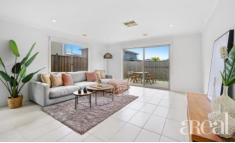

From the kitchen, you can overlook the living and dining space or move through into the separate family room with carpet flooring underfoot. The stylish chef's kitchen exudes modern elegance with a large centre island, overhead and under-bench storage and a suite of stainless steel appliances including a gas cooktop and a dishwasher.