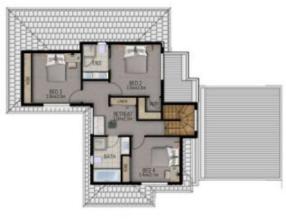

## Unit 4

Bedroom & Study: 4 Bathroom & Powder Room: 3.5 Garage: 2

Ground Floor

First Floor

Ground Floor:  $113m^2$ Garage:  $38m^2$ Porch:  $2m^2$ First Floor:  $75m^2$ Apx. Total Floor Area:  $230m^2$ Apx. Land Area:  $340.0m^2$ 

This floor plan should be used as a general outline for guidance only. Any areas, measurements or distances quoted are approximate and should not be used to value a property.