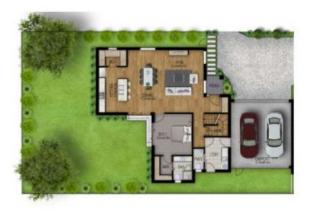

## Unit 4

Bedroom & Study: 4 Bathroom & Powder Room: 3.5 Garage: 2

Ground Floor

First Floor

Ground Floor:  $113m^2$ Garage:  $38m^2$ Porch:  $2m^2$ First Floor:  $75m^2$ Apx. Total Floor Area:  $230m^2$ Apx. Land Area:  $340.0m^2$ 

This floor plan should be used as a general outline for guidance only. Any areas, measurements or distances quoted are approximate and should not be used to value a property.