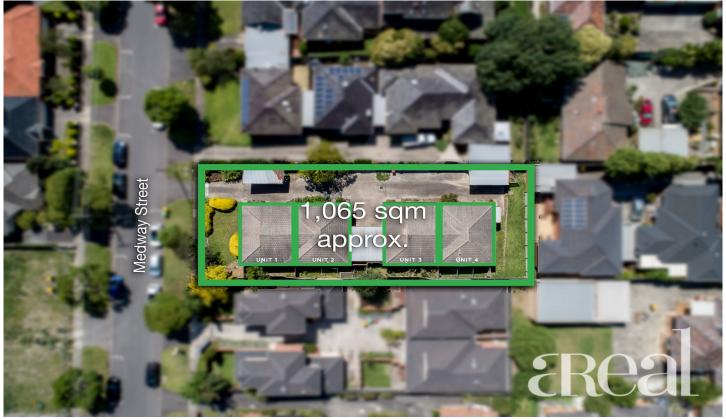

Exciting investment opportunities like this don't come along every day. This is your chance to secure a boutique and beautifully presented four two bedrooms strata-titled units walking distance to the centre of Box Hill and less than 30 minutes from the heart of the Melbourne CBD.

The prime location and broad rental appeal boast an impressive potential yield of approximately \$85,000p.a.

For full version visit the website

8 🕮 4 📛 4 🚘

Type : Block of Units
Price : \$ 2,770,000
Land Size : 1065 sqm

## 37 Medway Street, Box Hill North

All measurements are in metres. This plan is not to scale and provided as marketing material. All measurements are approximate and for illustrative purposes only. We make no guarantee of the accuracy of the plan, and you should independently determine the suitability of the property for your requirements.