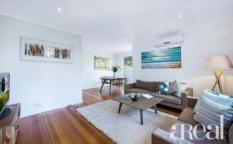

Currently, the home is spacious and open-plan with a combined lounge and dining room as well as a kitchen with a meals area. There are three bedrooms, two with built-in robes and all serviced by the bathroom with a bath and separate toilet.

Beautiful wood floors flow throughout, paired with a white colour scheme and modern comforts including

For full version visit the website

3 📭 1 🖺 2 🗬

**Type**: House **Price**: \$ 1,040,000

**View**: https://www.areal.com.au/sale/vic/east/glen-wave