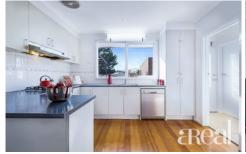

Currently, the home is spacious and open-plan with a combined lounge and dining room as well as a kitchen with a meals area. There are three bedrooms, two with built-in robes and all serviced by the bathroom with a bath and separate toilet.

Beautiful wood floors flow throughout, paired with a white colour scheme and modern comforts including

For full version visit the website

3 📭 1 🖺 2 🗬

**Type**: House **Price**: \$ 1,040,000

**View**: https://www.areal.com.au/sale/vic/east/glen-wave