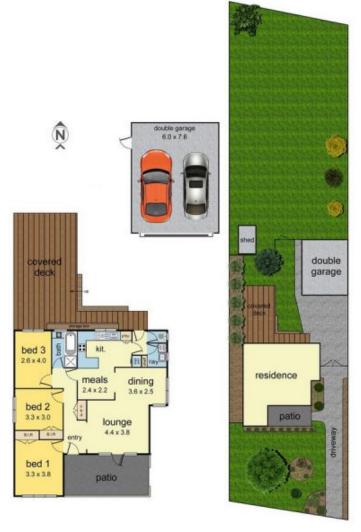

Currently, the home is spacious and open-plan with a combined lounge and dining room as well as a kitchen with a meals area. There are three bedrooms, two with built-in robes and all serviced by the bathroom with a bath and separate toilet.

## 15 Windella Cres, Glen Waverley

Scale in metres. Indicative only. Dimensions are approximate. All information contained herein is gathered from sources we believe to be reliable. However we cannot guarantee its accuracy and interested parties should rely on their own enquiries.