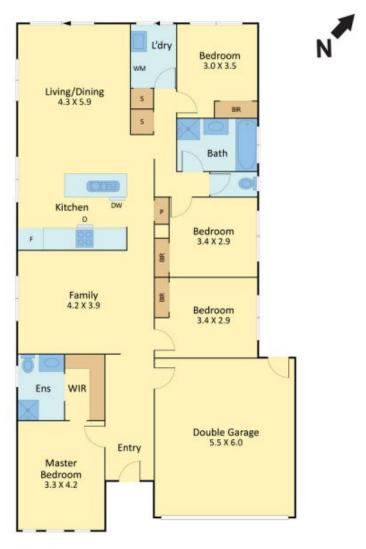

The floorplan boasts four bedrooms and two bathrooms including the owner's suite with a walk-in robe and ensuite. There are two living spaces to enjoy including a separate family room and an open-plan living and dining space that flows out to the rear patio. Here, you can entertain friends all summer long or create the lush landscaped gardens you have always wanted, the choice is yours.

## 25 Coronat Drive, Williams Landing

Internal 184 m2 (19.8 squares) Approxi.

All measurements are in metres. This plan is not to scale and provided as marketing material. All measurements are approximate and for illustrative purposes only. We make no guarantee of the accuracy of the plan, and you should independently determine the suitability of the property for your requirements.