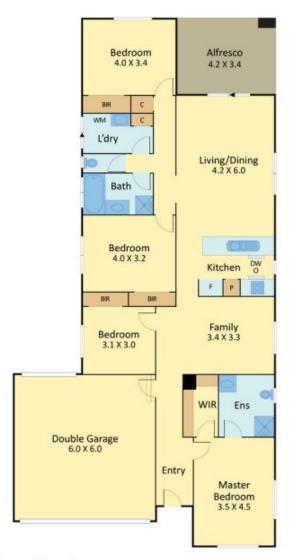

## 58 Riverside Drive, Craigieburn

N 👞

Internal 177 m2 (19 squares) Approxi.

All measurements are in metres. This plan is not to scale and provided as marketing material. All measurements are approximate and for illustrative purposes only. We make no guarantee of the accuracy of the plan, and you should independently determine the suitability of the property for your requirements.