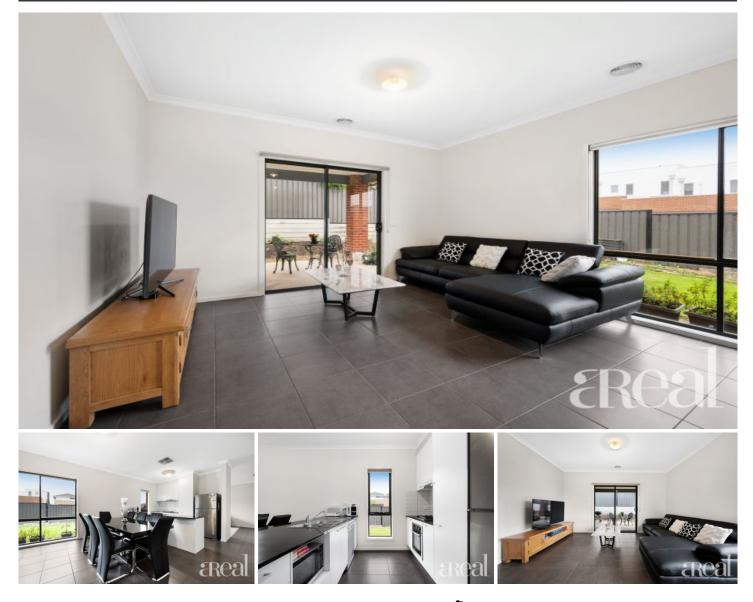

## 58 Riverside Drive Craigieburn VIC

Calling all keen-eyed investors and owner-occupiers on the hunt for comfortable and easy-care living, this is the perfect home for you.

The layout has been designed with spacious and modern living in mind offering four bedrooms, two bathrooms and multiple gathering spaces. Kick back and relax at the end of the day in the light-filled family room or spread out and host guests in the combined kitchen, dining and living space with views over the backyard, the choice is all yours.

Sure to tick all the boxes, the stylish kitchen boasts ample bench space along with stainless steel appliances including a gas cooktop and a dishwasher. The easy-clean tiles add