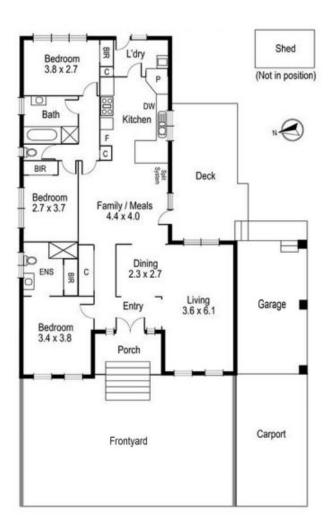

## 53 Chartwell Drive WANTIRNA VIC

Set behind a charming exterior is one of the region's most chic and stylish family homes. Impeccably renovated throughout, this large residence now offers on-trend finishes paired with an open-plan layout and room for everyone to spread out and relax.

The hub of the home is the brand-new designer kitchen complete with a 900mm gas cooktop, a dishwasher and plenty of storage space within the crisp white cabinetry. There is a breakfast bar for casual dining as well as a light-filled meals area with a French-style door that opens out to the alfresco.

An elegant living room awaits, complete with plush carpet

For full version visit the website