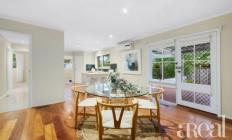

The hub of the home is the brand-new designer kitchen complete with a 900mm gas cooktop, a dishwasher and plenty of storage space within the crisp white cabinetry. There is a breakfast bar for casual dining as well as a light-filled meals area with a French-style door that opens out to the alfresco.