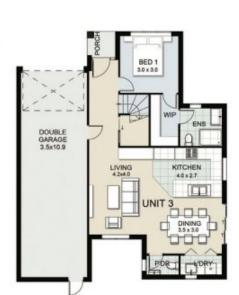

## 3/8 Neera Court, Glen Waverley

Ground Floor: Double Garage: First Floor: 42 m2 42 m2

Total Floor Area: 165 m2