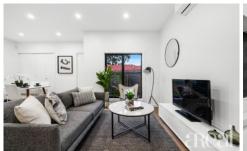

Inside, gorgeous American Oak flooring is on show underfoot, drawing you into the open-plan and light-filled kitchen, living and dining space. Calacatta marble and Caesarstone benchtops await in the stylish gourmet kitchen