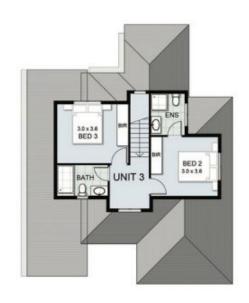

## 3/8 Neera Court, Glen Waverley

Ground Floor: Double Garage: First Floor: 42 m2 42 m2

Total Floor Area: 165 m2