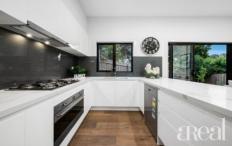

Inside, gorgeous American Oak flooring is on show underfoot, drawing you into the open-plan and light-filled kitchen, living and dining space. Calacatta marble and Caesarstone benchtops await in the stylish gourmet kitchen