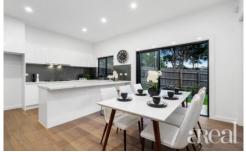

Inside, gorgeous American Oak flooring is on show underfoot, drawing you into the open-plan and light-filled kitchen, living and dining space. Calacatta marble and Caesarstone benchtops await in the stylish gourmet kitchen