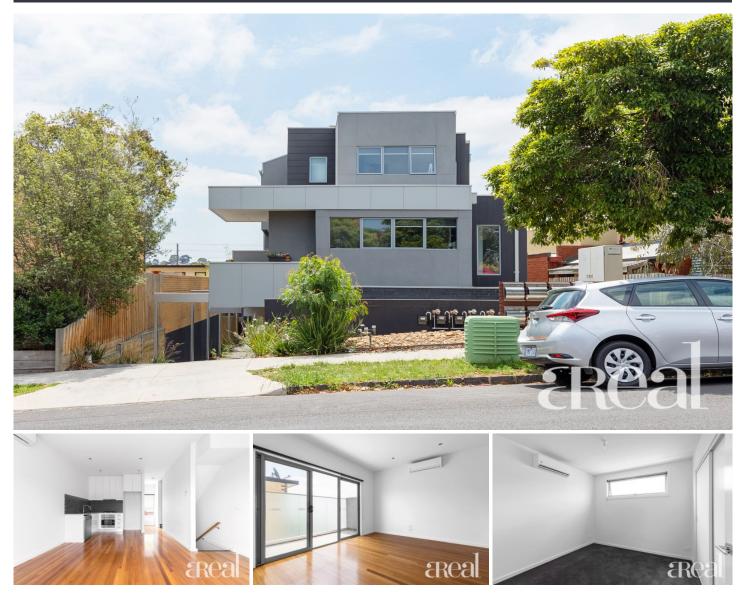

## 9/46 Murray Street BRUNSWICK WEST VIC

Welcome home to this stylish and spacious townhouse where every detail has been designed for modern comfort. The three-storey layout is light-filled and functional with two bedrooms, two bathrooms and plenty of living space.

Gleaming timber floors flow underfoot throughout the open-plan and air-conditioned kitchen, dining and living room where a glass sliding door opens out to your private balcony. For the home cook, the L-shaped kitchen is sure to impress with a feature tile backsplash, sleek white cabinetry and stainless steel appliances including a gas cooktop and a dishwasher.

A bathroom completes this level while upstairs, you'll