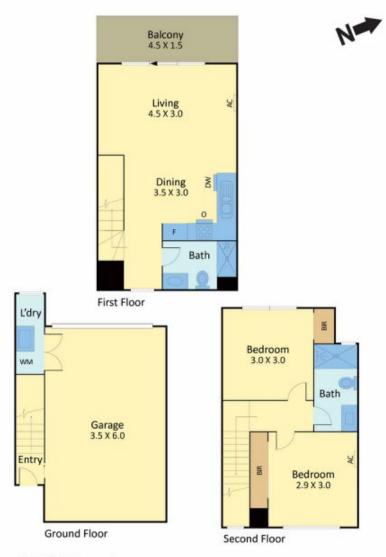

## 9/46 Murray Street, Brunswick West

Internal Size: Approxi 88.1 m2 (9.48 squares) Balcony Size: Approxi 6.75 m2 (0.73 squares)

**ERea** 

All measurements are in metres. This plan is not to scale and provided as marketing material. All measurements are approximate and for illustrative purposes only. We make no guarantee of the accuracy of the plan, and you should independently determine the suitability of the property for your requirements.