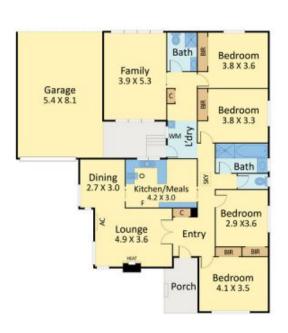

Making full use of the large block size, the floorplan is generous and perfect for those looking to accommodate a

For full version visit the website

4 🗀 2 🔓 2 👄

Type : House Price : \$ 1,255,000 Land Size : 655 sqm

## 27 Wellard Road, Box Hill South

Internal 189 m2 (20.4 squares) External 655 m2 (70.5 squares)

All measurements are in metres. This plan is not to scale and provided as marketing material. All measurements are approximate and for illustrative purposes only. We make no guarantee of the accuracy of the plan, and you should independently determine the suitability of the property for your requirements.