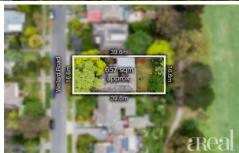

## 27 Wellard Road, Box Hill South

Internal 189 m2 (20.4 squares) External 655 m2 (70.5 squares)

All measurements are in metres. This plan is not to scale and provided as marketing material. All measurements are approximate and for illustrative purposes only. We make no guarantee of the accuracy of the plan, and you should independently determine the suitability of the property for your requirements.