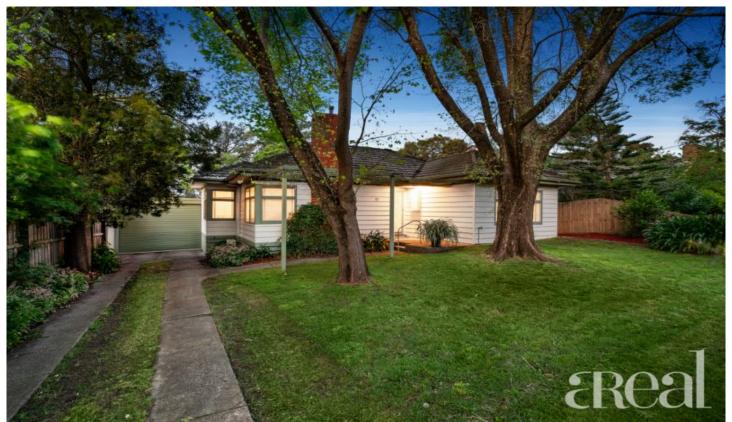

## 27 Wellard Road BOX HILL SOUTH VIC

Packed full of potential, this home backs on to the Box Hill Golf Club and is sure to attract a wide range of eager buyers. You could choose to move in and enjoy this charming property as-is while those on the hunt for their next project could undertake a renovation or a complete redevelopment with scope for a subdivision (STCA).

Making full use of the large block size, the floorplan is generous and perfect for those looking to accommodate a

For full version visit the website

4 🗀 2 🔓 2 👄

Type : House Price : \$ 1,255,000 Land Size : 655 sqm