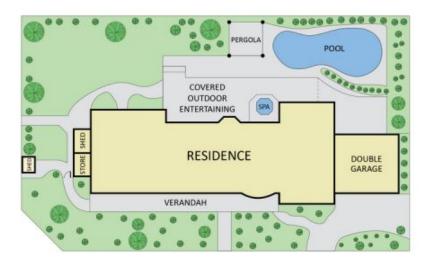

## 173 Morack Road VERMONT SOUTH VIC

Calling all keen-eyed developers on the hunt for their next exciting project, this is an opportunity too good to miss. This large 1,191sqm corner block currently houses a sprawling four-bedroom, two-bathroom home and comes with all working plans and planning permit for three new street-front residences.

With all working plans and planning permit already in place, all you need to do is to appoint a builder, apply for a building permit and this new project can start straightaway. Enhancing the appeal is the fact a new planning permit application would only allow for two dwellings to be built on site rather than the already-approved three large and well layout residences measuring 31 - 36 squares each,