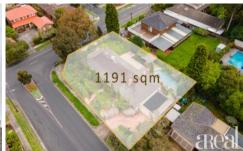

## 173 Morack Road VERMONT SOUTH VIC

Calling all keen-eyed developers on the hunt for their next exciting project, this is an opportunity too good to miss. This large 1,191sqm corner block currently houses a sprawling four-bedroom, two-bathroom home and comes with all working plans and planning permit for three new street-front residences.

4 🗀 2 🔓 4 🚘

Type : House
Price : \$ 1,630,000
Building Size : 27 sqm
Land Size : 1191 sqm

View : https://www.areal.com.au/sale/vic/east/v

ermont-south/residential/house/7734829

For full version visit the website