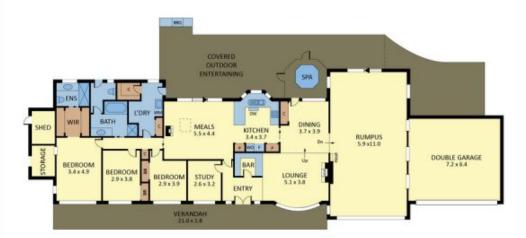

## 173 Morack Road VERMONT SOUTH VIC

Calling all keen-eyed developers on the hunt for their next exciting project, this is an opportunity too good to miss. This large 1,191sqm corner block currently houses a sprawling four-bedroom, two-bathroom home and comes with all working plans and planning permit for three new street-front residences.

With all working plans and planning permit already in place, all you need to do is to appoint a builder, apply for a building permit and this new project can start straightaway. Enhancing the appeal is the fact a new planning permit application would only allow for two dwellings to be built on site rather than the already-approved three large and well layout residences measuring 31 - 36 squares each,