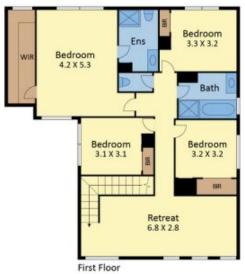

The contemporary layout stretches over two levels offering an impressive six bedrooms and three bathrooms, plus a range of living areas to enjoy. Whether you have a large family or want space to accommodate guests, this is the perfect home.

## 7 Grove Street, Mernda

All measurements are in metres. This plan is not to scale and provided as marketing material. All measurements are approximate and for illustrative purposes only. We make no guarantee of the accuracy of the plan, and you should independently determine the suitability of the property for your requirements.