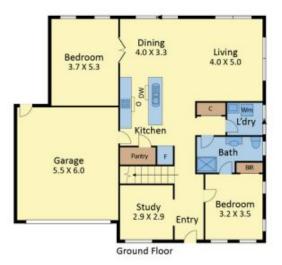

The contemporary layout stretches over two levels offering an impressive six bedrooms and three bathrooms, plus a range of living areas to enjoy. Whether you have a large family or want space to accommodate guests, this is the perfect home.

The well-equipped kitchen sits in the heart of the floorplan and is complete with gas cooking, a large walk-in pantry and a breakfast bar. Catering for the family will be a joy and

For full version visit the website

## 7 Grove Street, Mernda

All measurements are in metres. This plan is not to scale and provided as marketing material. All measurements are approximate and for illustrative purposes only. We make no guarantee of the accuracy of the plan, and you should independently determine the suitability of the property for your requirements.