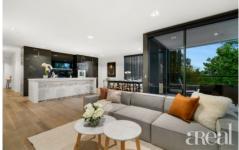

The sprawling floorplan is bright and open-plan with a seamless flow from the elegant living and dining room out to a balcony where you can relax and take in the leafy outlook. A sleek and stylish modern kitchen services the home, with a suite of high-end appliances paired with glossy black cabinetry and a crisp white stone benchtop to appeal to the style-conscious.