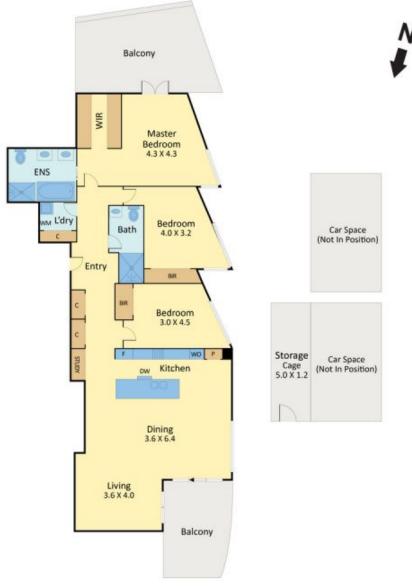

The sprawling floorplan is bright and open-plan with a seamless flow from the elegant living and dining room out to a balcony where you can relax and take in the leafy outlook. A sleek and stylish modern kitchen services the home, with a suite of high-end appliances paired with glossy black cabinetry and a crisp white stone benchtop to appeal to the style-conscious.

## 8/119 Alexandra Avenue, South Yarra

areal

All measurements are in metres. This plan is not to scale and provided as marketing material. All measurements are approximate and for illustrative purposes only. We make no guarantee of the accuracy of the plan, and you should independently determine the suitability of the property for your requirements.