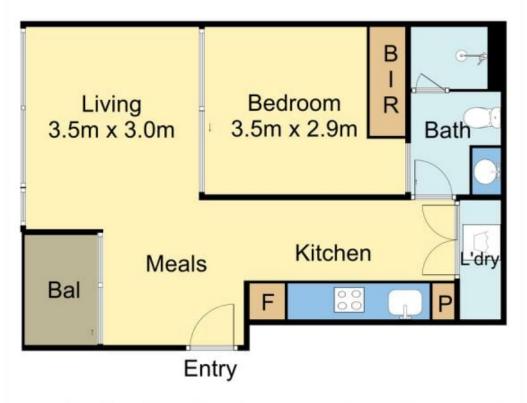

## 3306/120 A'Beckett Street, Melbourne

Internal Area: 42.5 sqm (approx) Balcony Area: 2.4 sqm (approx) Total Area: 44.9 sqm (approx) Internal Area: 4.57 Squares (approx) Balcony Area: 0.26 Squares (approx) Total Area: 4.83 Squares (approx)

All measurements are in mixtue. This plan is not to scale and provided as mainleting material. All measurement are approximate and for illustrative purposes only. We make no guarantee of the accuracy of the plan and jou should independently determine the suitability of the property fire your requirements.