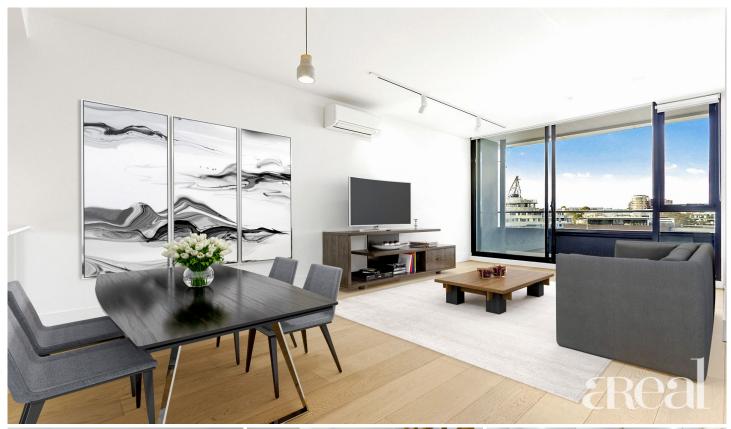

## 403/20 Camberwell Road HAWTHORN EAST VIC

Inspection by private appointment available via registration. To organise a private inspection, call Idamo Lee on 0427 150 725 or Andy Yuan 0406 217 388

Seize the opportunity to enjoy a luxurious inner urban lifestyle in the sophisticated Leo building, right in the heart of Hawthorn East.

Designed to impress with stunning interiors by renowned Hecker Guthrie, sun-drenched open-plan living is the perfect accompaniment to an deluxe kitchen and outdoors to a private balcony.

2 🕒 2 🔓 1 🗬

Type : Apartment Price : \$ 598,800 Building Size : 9 sqm