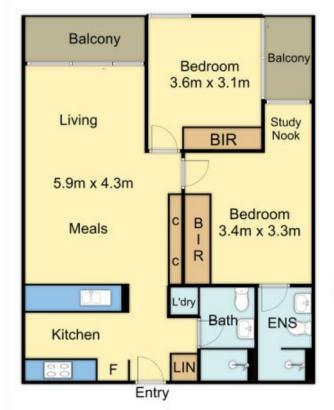

## 403/20 Camberwell Road, Hawthorn East

Internal Area : 7.98 Squares (approx) Balcony Area : 0.76 Squares (approx) Total Area : 8.74 Squares (approx)

Internal Area: 74.1 sqm (approx) Balcony Area : 7.1 sqm (approx) Total Area : 81.2 sqm (approx)