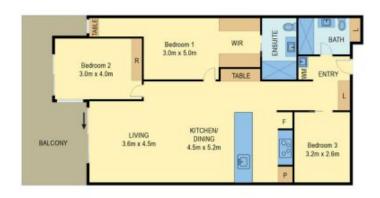

## 201/181 Fitzroy Street, St Kilda

Storage Cage 2.6m x 1.3m (A FEW METERS AWAY ON THE SAME FLOOR)

Internal Area : 98m² (Approx) Balcony Area : 17.5m² (Approx) Total Area : 115.5m² (Approx)

All measurements are in metres. This plan is not to scale and provided as marketing material. All measurements are approximate and for illustrative purposes only. We make no guarantee of the accuracy of the plan, and you should independently determine the suitability of the property for your requirements.