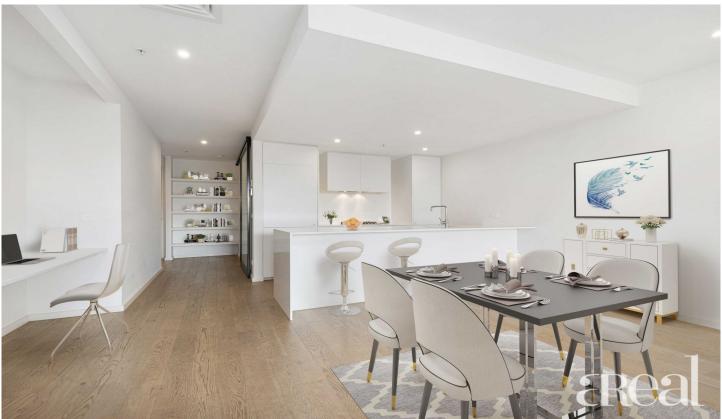

A breathtaking home that features a designer study room, fitted Miele chefs kitchen with marble benchtops and splash back with oak timber flooring throughout. Head up to the rooftop entertaining facilities and be in awe of its spectacular infinity lap pool, alfresco BBQ and 270 degrees of views!