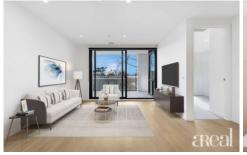

A breathtaking home that features a designer study room, fitted Miele chefs kitchen with marble benchtops and splash back with oak timber flooring throughout. Head up to the rooftop entertaining facilities and be in awe of its spectacular infinity lap pool, alfresco BBQ and 270 degrees of views!