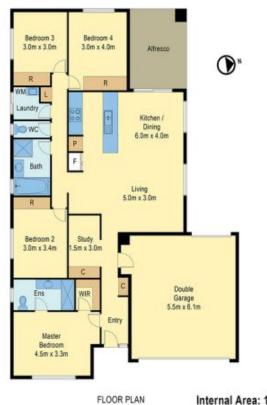

## 16 Plough Street, Mernda

FLOOR FLA

Internal Area: 176m<sup>2</sup>(Approx.)

All measurements are in metres. This plan is not to scale and provided as marketing material. All measurements are approximate and for illustrative purposes only. We make no guarantee of the accuracy of the plan, and you should independently determine the suitability of the property for your requirements.