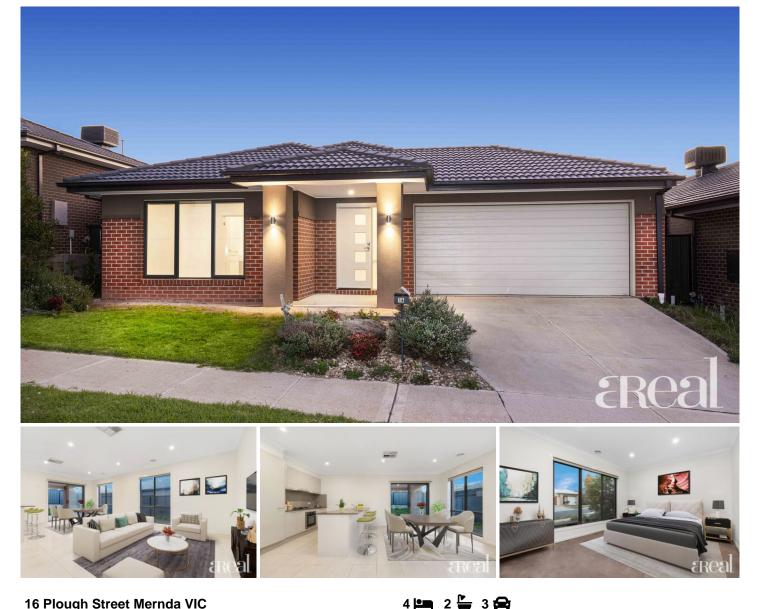

## **16 Plough Street Mernda VIC**

An immaculate spacious home in a great location is the perfect family home. It boast a timely elegance that brings together a beautiful home with modern comfort. High ceilings and a living room with a well-appointed modern kitchen equipped with gorgeous state of the art kitchen appliances, stone benchtops that overlook the dining area and family area. Glass sliding doors that lead out to the alfresco deck that is perfect for family and friends to gather around while the established garden offers plenty of privacy as well.

This home offers amazing features such as: Four spacious bedrooms with built in wardrobes An alfresco area

## For full version visit the website

- Type : House Land Size : 392 sqm
- View : https://www.areal.com.au/sale/vic/north-east /mernda/residential/house/7734818