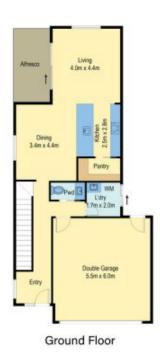

## 26 Penelope Close CRANBOURNE NORTH VIC

Hidden away on the fringe of the Victorian city is this charming four bedroom residence on a lush, leafy oasis.

On the entry level is an extensive dining room which leads to the spacious living room that leads out to the alfresco area. Upstairs are the lavishly decorated bedrooms with built-in robes and an open rumpus area awash with natural light from the wide angled windows. Beyond the glass, outside a garden of eden, perfect for entertaining guests at a summer cookout.

## 26 Penelope Close, Cranbourne North

Internal Area: 202 sqm (approx.)

All measurements are in metres. This plan is not to scale and provided as marketing material. All measurements are approximate and for illustrative purposes only. We make no guarantee of the accuracy of the plan, and you should independently determine the suitability of the property for your requirements.