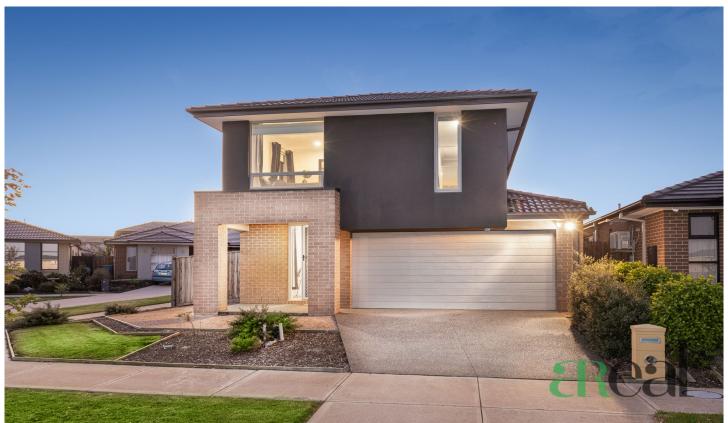

## 26 Penelope Close CRANBOURNE NORTH VIC

Hidden away on the fringe of the Victorian city is this charming four bedroom residence on a lush, leafy oasis.

On the entry level is an extensive dining room which leads to the spacious living room that leads out to the alfresco area. Upstairs are the lavishly decorated bedrooms with built-in robes and an open rumpus area awash with natural light from the wide angled windows. Beyond the glass, outside a garden of eden, perfect for entertaining guests at a summer cookout.

This home offers amazing features such as: Four spacious bedrooms with built in wardrobes An extended rumpus area

For full version visit the website

4 🕒 2 📛 2 🗬

Type : House Land Size : 377 sqm

View: https://www.areal.com.au/sale/vic/south-eas