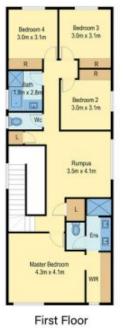

## 26 Penelope Close CRANBOURNE NORTH VIC

Hidden away on the fringe of the Victorian city is this charming four bedroom residence on a lush, leafy oasis.

On the entry level is an extensive dining room which leads to the spacious living room that leads out to the alfresco area. Upstairs are the lavishly decorated bedrooms with built-in robes and an open rumpus area awash with natural light from the wide angled windows. Beyond the glass, outside a garden of eden, perfect for entertaining guests at a summer cookout.

This home offers amazing features such as: Four spacious bedrooms with built in wardrobes An extended rumpus area

For full version visit the website

4 🕒 2 📛 2 🗬

Type : House Land Size : 377 sqm

View: https://www.areal.com.au/sale/vic/south-eas

## 26 Penelope Close, Cranbourne North

Internal Area: 202 sqm (approx.)

All measurements are in metres. This plan is not to scale and provided as marketing material. All measurements are approximate and for illustrative purposes only. We make no guarantee of the accuracy of the plan, and you should independently determine the suitability of the property for your requirements.