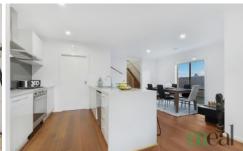

## 26 Penelope Close CRANBOURNE NORTH VIC

Hidden away on the fringe of the Victorian city is this charming four bedroom residence on a lush, leafy oasis.

On the entry level is an extensive dining room which leads to the spacious living room that leads out to the alfresco area. Upstairs are the lavishly decorated bedrooms with built-in robes and an open rumpus area awash with natural light from the wide angled windows. Beyond the glass, outside a garden of eden, perfect for entertaining guests at a summer cookout.