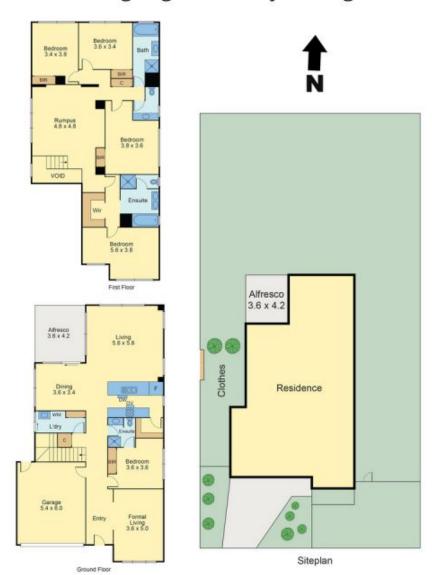

## **5 Lagrange Mews KEYSBOROUGH VIC**

For a family seeking a new home in a friendly neighborhood to lead a wholesome lifestyle, this double-storey house provides plenty of space to grow with 5 generous bedrooms & 3 bathrooms featured across the sprawling floorplan. Situated close to parks, wetlands and great schools such as Sirius College & Chandler Park Primary School, this is one home where your family will be sure to flourish for years to come!

This spacious home setting provides:

Five oversized bedrooms, three bathrooms, and separate powder room

Master private ensuite with a dual vanity, shower and bath; perfect to relax in after a long day's work

A formal living area upon entry for welcoming guests

An expansive & light-filled open-plan living area to spend

## 5 🗀 3 🔓 4 🕰

**Building Size**: 31 sqm **Land Size**: 767.7 sqm

View : https://www.areal.com.au/sale/vic/south-

east/keysborough/residential/house/773

4813

## 5 Lagrange Mews, Keysborough

All measurements are in metres. This plan is not to scale and provided as marketing material. All measurements are approximate and for illustrative purposes only. We make no guarantee of the accuracy of the plan, and you should independently determine the suitability of the property for your requirements.