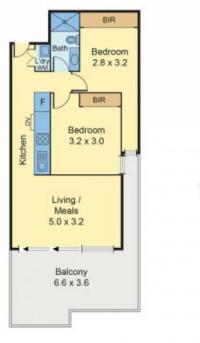

## 204/38 Cunningham Street SOUTH YARRA VIC

Located in one of Melbournes most renowned suburbs, this well-considered 2-bedroom apartment presents a fantastic opportunity to enjoy the hustle & bustle of the iconic Chapel Street - Which is just a 100m walk from your doorstep. World-renowned restaurants, bars, and shops are all a stones throw away, so for those seeking a life of excitement & convenience... this is the one for you!

This amazingly located apartment features:

- 2-Bedrooms both with built-in-robes
- Bathroom with fully-tiled shower
- Space-saving euro-laundry
- Kitchen with built-in appliances & mirrored cabinetry
- Bright living area that leads out to your expansive balcony
- Great views from your private balcony

## 204/38 Cunningham Street, South Yarra

All measurements are in metres. This plan is not to scale and provided as marketing material. All measurements are approximate and for illustrative purposes only. We make no guarantee of the accuracy of the plan, and you should independently determine the suitability of the property for your requirements.