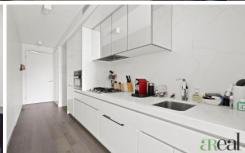

This amazingly located apartment features:

- 2-Bedrooms both with built-in-robes
- Bathroom with fully-tiled shower
- Space-saving euro-laundry
- Kitchen with built-in appliances & mirrored cabinetry
- Bright living area that leads out to your expansive balcony
- Great views from your private balcony