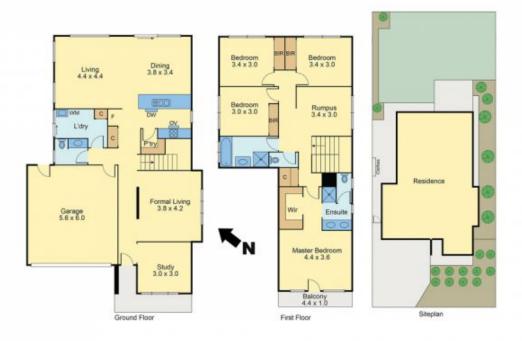

This contemporary home features:

- 4 Spacious bedrooms with built-in-robes & large windows, including an oversized master
- Private balcony, walk-in-robes, and ensuite with double vanity in master bedroom
- Secondary upstairs bathroom with bathtub to relax in
- A rumpus room upstairs thats the perfect space for the kids

## 56 Newport Avenue, Williams Landing

areal

All measurements are in metres. This plan is not to scale and provided as marketing material. All measurements are approximate and for illustrative purposes only. We make no guarantee of the accuracy of the plan, and you should independently determine the suitability of the property for your requirements.