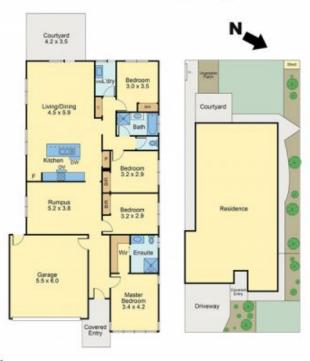

## **8 Grosvenor Street KEYSBOROUGH VIC**

Keysborough is known for its family-centric lifestyle, with an abundance of sprawling parklands, top-tier playgrounds, schools and shopping within easy reach, making it a true haven for young families. 8 Grosvenor Street is poised to take full advantage of what the location has to offer, whilst providing plenty of space for the entire family to grow and thrive together.

This spectacular home also offers:

- Four sizable, light-filled bedrooms each with built-in robes whilst the master bedroom features a walk-in robe and private ensuite
- Large open-plan living/dining/kitchen with easy access to the rear courtyard
- Separate rumpus room or formal lounge, the perfect place

## 8 Grosvenor Street, Keysborough

All measurements are in metres. This plan is not to scale and provided as marketing material. All measurements are approximate and for illustrative purposes only. We make no guarantee of the accuracy of the plan, and you should independently determine the suitability of the property for your requirements.