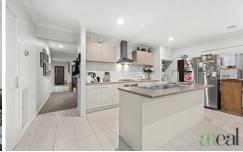

This spectacular home also offers:

- Four sizable, light-filled bedrooms each with built-in robes whilst the master bedroom features a walk-in robe and private ensuite
- Large open-plan living/dining/kitchen with easy access to the rear courtyard
- Separate rumpus room or formal lounge, the perfect place