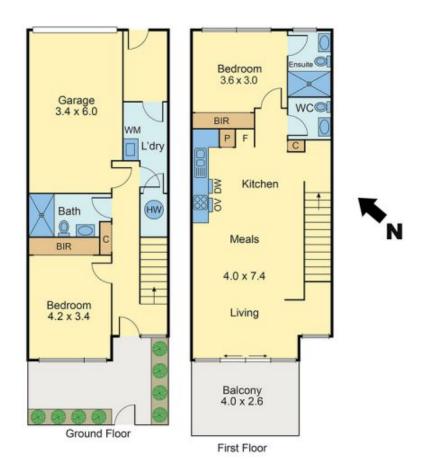

This well positioned townhouse includes:

- Secure entry through the covered porch and well-maintained front gardens
- Two light-filled bedrooms on separate levels for privacy and comfort

For full version visit the website

## 111 Stawell Street, Richmond

areal

All measurements are in metres. This plan is not to scale and provided as marketing material. All measurements are approximate and for illustrative purposes only. We make no guarantee of the accuracy of the plan, and you should independently determine the suitability of the property for your requirements.