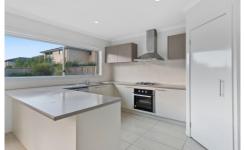

The hub of the home is the tiled light and bright open plan kitchen/living/meals area which opens out to the low maintenance rear yard. The kitchen includes stainless steel appliances, a spacious pantry and a convenient breakfast bar. A laundry and powder room complete the