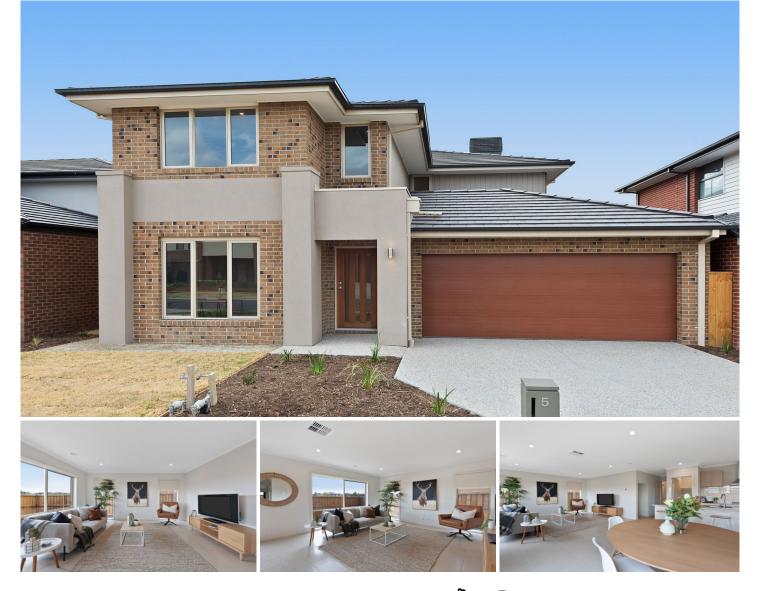

## **5 Milton Street KEYSBOROUGH VIC**

This brand new dwelling has plenty of space for everyone with 4 bedrooms, a study, 2.5 bathrooms and multiple living areas spread over 2 levels.

At ground floor level, accommodation includes a bright open plan kitchen/living/meals area opening on to the alfresco dining area. The kitchen offers a spacious walk in pantry, stainless steel appliances and expansive stone benchtops. There is a carpeted living room with split system heating/cooling and adjoining separate study/home office.

At first floor level the generous Master bedroom includes a walk in robe and full ensuite. 3 further bedrooms all with