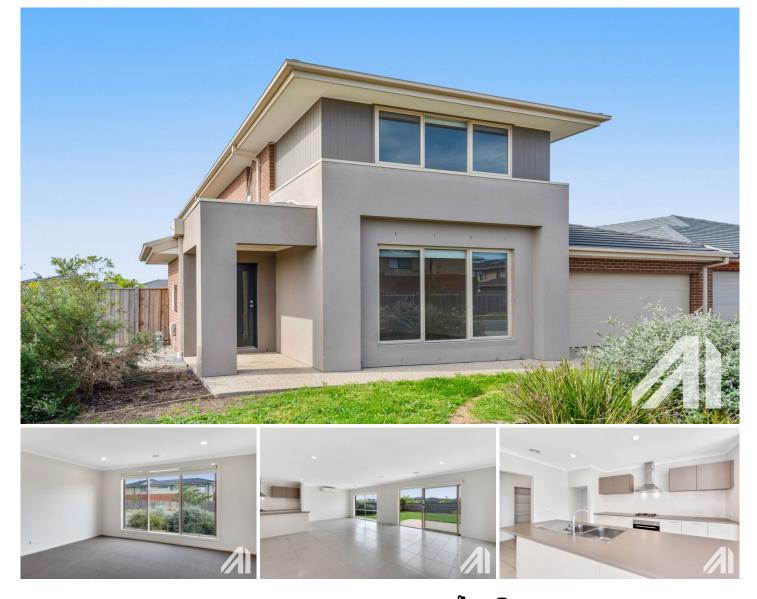

## 1 Lorland Court KEYSBOROUGH VIC

This contemporary double storey home offers plenty of space for the whole family! The home is only 4 years young and includes 4 first floor bedrooms plus a ground floor study, 2.5 bathrooms and multiple living areas. Loads of built in storage, neutral colours throughout and tiled flooring in high traffic areas means this will be the perfect home for years to come.

At ground floor level, accommodation includes a carpeted lounge, study, and light and bright open plan tiled kitchen/living/meals area opening on to the easy care back yard. The kitchen offers a spacious walk in pantry, stainless steel appliances and an expansive island bench, perfect for the family chef!