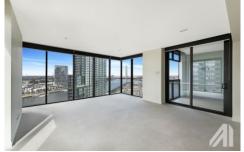

## 1501/9 Waterside Place DOCKLANDS VIC

This modern 2 bedroom 2 bathroom apartment is filled with light and features breathtaking expansive views across the Yarra River and toward the bay.

Situated at the meeting point of Melbournes iconic Bourke Street and Collins Street, everything is at your fingertips. Easy access to trams, shops, restaurants, parks and Marvel Stadium.

Features include floor to ceiling windows, European appliances, carpeting throughout, built in robes to both bedrooms and full ensuite to the master. There is a covered balcony and the open plan kitchen/meals/living area offers stunning views spanning in excess of 180