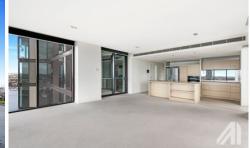

Features include floor to ceiling windows, European appliances, carpeting throughout, built in robes to both bedrooms and full ensuite to the master. There is a covered balcony and the open plan kitchen/meals/living area offers stunning views spanning in excess of 180