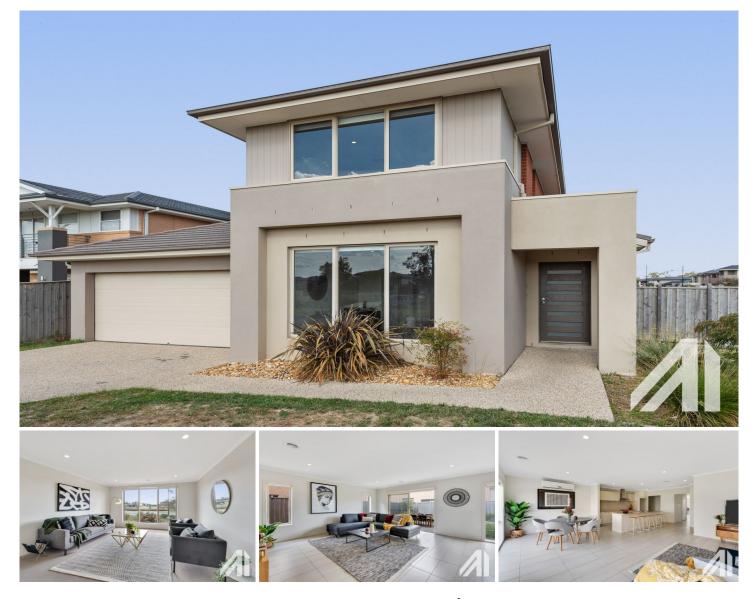

## 20 Cutler Avenue KEYSBOROUGH VIC

This contemporary double storey home has room for the whole family! Including 4/5 bedrooms, 2.5 bathrooms and multiple living areas, everyone will have their own space.

At ground floor level, accommodation includes a lounge, a study or 5th bedroom perfect for the grandparents with adjoining powder room, and a light and bright open plan tiled kitchen/living/meals area opening on to the easy care back yard.

The kitchen offers a spacious walk in pantry, stainless steel appliances and an expansive island bench.

At first floor level there is a generous Master bedroom complete with walk in robe and full ensuite. 3 further bedrooms all with built in robes and a central bathroom

## 5 🛤 2 🚰 2 🚘

View

Land Size : 581 sqm

: https://www.areal.com.au/sale/vic/south-eas t/keysborough/residential/house/7734799