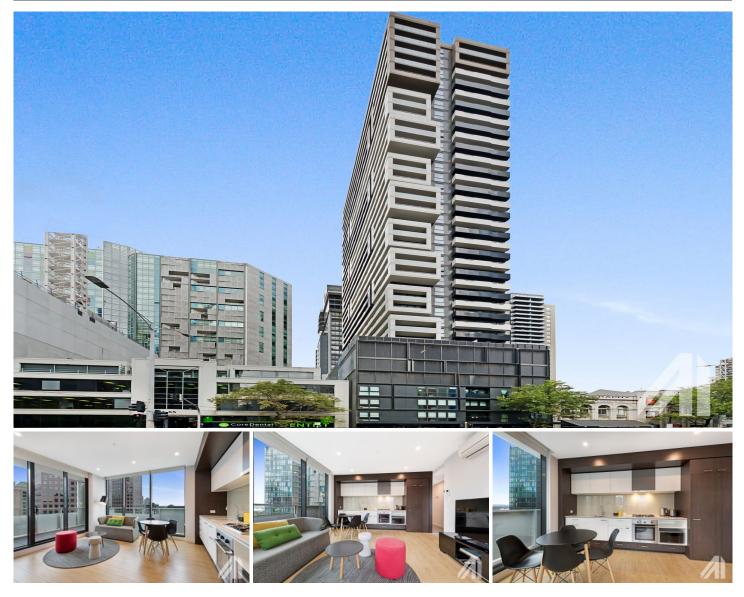

## 2102/57-61 City Road SOUTHBANK VIC

This 2 bedroom, 2 bathroom luxury apartment is situated on the 21st floor of the Opus Tower Building, situated opposite the landmark Eureka Tower in the heart of Southbank.

Sleek timber floors and floor to ceiling windows give the space a refined and contemporary feel. The stylish kitchen features stone benchtops, glass splashbacks and stainless steel appliances, while the open plan living/dining area opens on to the covered balcony. The bathrooms are stunning in both appearance and functionality with a striking combination of textures of tiles and timber finishes. Two carpeted bedrooms with built in robes and a European laundry complete the accommodation.