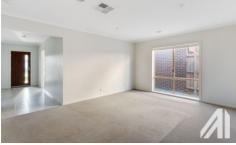

Positioned at the front of the house is the master bedroom with walk in robe and full ensuite. The additional 3 carpeted bedrooms include built in robes and are serviced by a central family bathroom and separate toilet. The tiled entry leads past the light and bright living room to the spacious kitchen and open plan meals/family area. With stainless steel appliances and island bench, the family chef will be