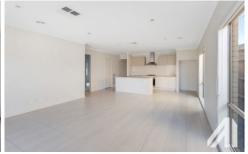

Positioned at the front of the house is the master bedroom with walk in robe and full ensuite. The additional 3 carpeted bedrooms include built in robes and are serviced by a central family bathroom and separate toilet. The tiled entry leads past the light and bright living room to the spacious kitchen and open plan meals/family area. With stainless steel appliances and island bench, the family chef will be