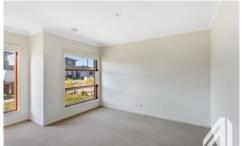

Positioned at the front of the house is the master bedroom with walk in robe and full ensuite. The additional 3 carpeted bedrooms include built in robes and are serviced by a central family bathroom and separate toilet. The tiled entry leads past the light and bright living room to the spacious kitchen and open plan meals/family area. With stainless steel appliances and island bench, the family chef will be