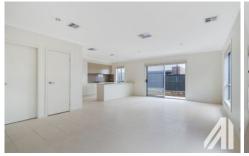

Welcomed by a contemporary entry, the ground level offers a formal lounge, open plan kitchen featuring functional design, stainless steel oven and cooktop, dishwasher. The kitchen overlooks onto open plan dining area and family area which leads out to a grassy back yard, perfect for family time.