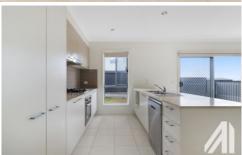

Welcomed by a contemporary entry, the ground level offers a formal lounge, open plan kitchen featuring functional design, stainless steel oven and cooktop, dishwasher. The kitchen overlooks onto open plan dining area and family area which leads out to a grassy back yard, perfect for family time.