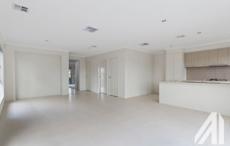

Welcomed by a contemporary entry, the ground level offers a formal lounge, open plan kitchen featuring functional design, stainless steel oven and cooktop, dishwasher. The kitchen overlooks onto open plan dining area and family area which leads out to a grassy back yard, perfect for family time.