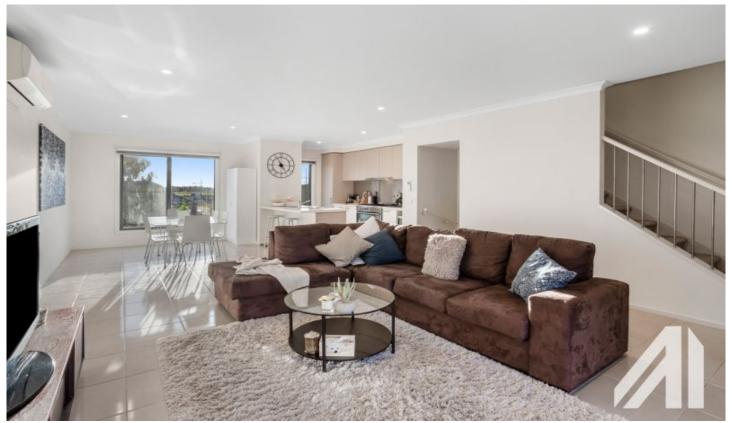

The middle level provides an attractive and functional open plan design with spacious kitchen including stainless steel appliances, 900mm 5-burner stove and built in pantry. The light and airy tiled living/dining area opens up to a covered patio space.