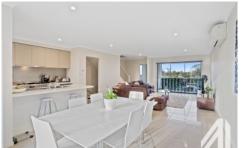

The middle level provides an attractive and functional open plan design with spacious kitchen including stainless steel appliances, 900mm 5-burner stove and built in pantry. The light and airy tiled living/dining area opens up to a covered patio space.