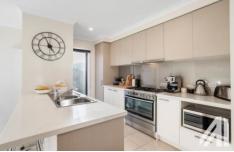

The middle level provides an attractive and functional open plan design with spacious kitchen including stainless steel appliances, 900mm 5-burner stove and built in pantry. The light and airy tiled living/dining area opens up to a covered patio space.