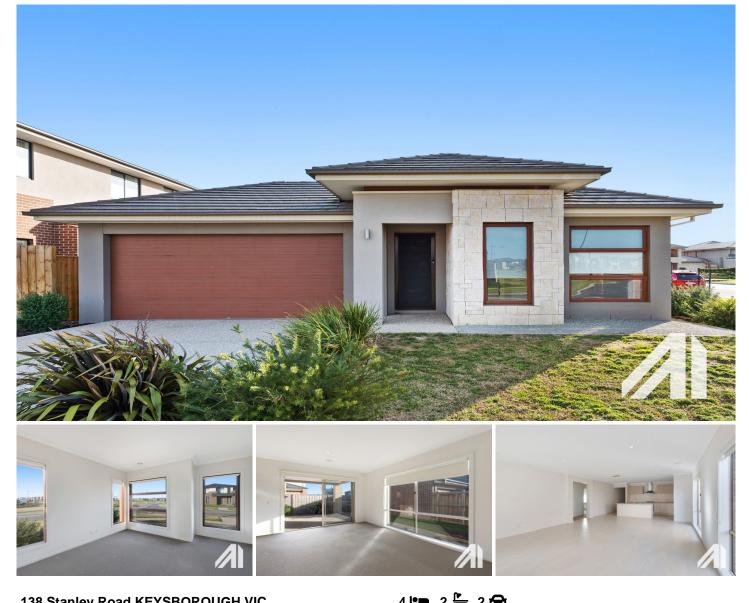

## **138 Stanley Road KEYSBOROUGH VIC**

Your Parkside Dream Home!

This brilliantly located property comprises a generous open-plan living as a hub for the family, a rumpus for the kids to enjoy and both areas extend out to an alfresco area that is perfect sitting for long summer barbecues with friends.

A well-equipped kitchen featuring European stainless-steel dishwasher, gas cooktop, generous island benchtop and ample cupboard and storage spaces.

Families will appreciate this smart, low maintenance designed home, it consists of 4 spacious bedrooms,